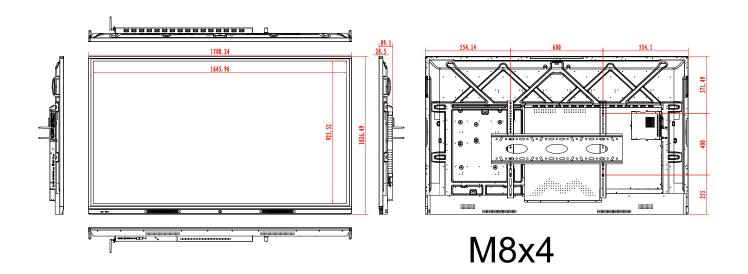

## **Specification Table**

|               |                                   | 75 Inch                                                                                                                                                                                                              |
|---------------|-----------------------------------|----------------------------------------------------------------------------------------------------------------------------------------------------------------------------------------------------------------------|
|               | Resolution                        | 3840x2160                                                                                                                                                                                                            |
| Panel         | Display Area (mm)                 | 1645.96x925.52                                                                                                                                                                                                       |
|               | Aspect Ratio                      | 16:9                                                                                                                                                                                                                 |
|               | Brightness (cd/m²)                | 500                                                                                                                                                                                                                  |
|               | Colour                            | 1.07G colors                                                                                                                                                                                                         |
|               | Colour Depth                      | 8 Bit                                                                                                                                                                                                                |
|               | Viewing Angle                     | 178°                                                                                                                                                                                                                 |
|               | Contrast Ratio                    | 1,200:1                                                                                                                                                                                                              |
|               | Lifespan                          | 80,000 Hours                                                                                                                                                                                                         |
| Touch         | Touch Technology                  | Infrared                                                                                                                                                                                                             |
|               | Touch Points                      | 20 (10 Touch Points in MeetingPad Software)                                                                                                                                                                          |
|               | Glass Thickness                   | 4mm                                                                                                                                                                                                                  |
|               | Response Time                     | ≤8ms                                                                                                                                                                                                                 |
|               | Touch Point Accuracy              | ±2mm                                                                                                                                                                                                                 |
| Nudio         | Speaker Type                      | 2 x 12W                                                                                                                                                                                                              |
| AV Ports      | Front Ports                       | USB(2.0) x2                                                                                                                                                                                                          |
|               | Rear Ports                        | HDMI-In x2, USB(2.0) x2, Touch USB, Audio In, VGA, AV In, YPbPr, RS232, RJ45, Audio Out, Earphone Out, SPD                                                                                                           |
| Power         | Power Supply                      | AC110~240V (50Hz~60Hz)                                                                                                                                                                                               |
|               | Power Consumption                 | 250W                                                                                                                                                                                                                 |
| Mechanical    | Unit Size (WxHxD mm)              | 1708.24×1026.49×89.1                                                                                                                                                                                                 |
|               | Package Size (WxHxD mm)           | TBC                                                                                                                                                                                                                  |
|               | VESA Holes (mm)                   | 600x400                                                                                                                                                                                                              |
|               | Net Weight (kg)                   | 61.8                                                                                                                                                                                                                 |
|               | Gross Weight (kg)                 | 81.3                                                                                                                                                                                                                 |
| Environmental | Operating Temperature             | -10°C to 50 °C                                                                                                                                                                                                       |
|               | Storage Temperature               | -20°C to 60°C                                                                                                                                                                                                        |
|               | Operating Humidity                | 10% to 90%                                                                                                                                                                                                           |
|               | Storage Humidity                  | 10% to 90%                                                                                                                                                                                                           |
| Computer      | CPU                               | Dual-Core A73 and Dual-Core A53 1.5GHZ                                                                                                                                                                               |
|               | RAM                               | 3G                                                                                                                                                                                                                   |
|               | Graphic Engine                    | G51MP                                                                                                                                                                                                                |
|               | Hard Drive/Internal Memory (eMMC) | 32GB                                                                                                                                                                                                                 |
|               | USB                               | USB 2.0 x2                                                                                                                                                                                                           |
|               | LAN                               | 10/100 Ethernet                                                                                                                                                                                                      |
|               | Wi-Fi                             | 2.4G/5G built-in Wifi                                                                                                                                                                                                |
|               | OS                                | Android 8.0                                                                                                                                                                                                          |
| Accessories   | Included                          | User Manual (CD), Remote Control, Power Cable, 3m LAN Cable, 3m USB A Male to USB B Male Cable, 3m HDM<br>Cable, Wi-Fi Aerial (x3), Pointer, Magnetic Whiteboard Pen (x 2), Smart Pen (x1), Wall Mount, Batteries x2 |
|               | Optional                          | Floor Stand/Trolley, Ceiling Mount, PushShare Dongle                                                                                                                                                                 |
| Warranty      | Warranty Period                   | 5 Year Onsite Warranty (UK Mainland Only)                                                                                                                                                                            |
|               | Technical Support                 | Lifetime                                                                                                                                                                                                             |

## Technical Drawing