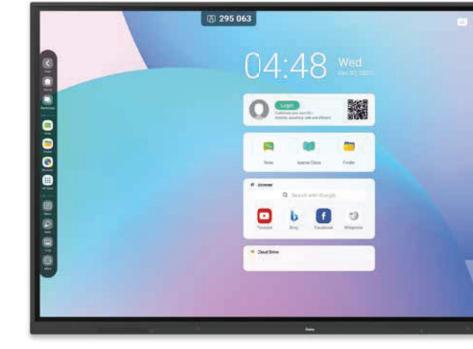

## iiWare 11

Featuring Note,

Browser, Cloud Drive and optional tested apps for your organisation.

"Our livama touchscreen is quick and easy to connect to, allowing multiple users to interact in team meetings. The touch features are intuitive to use, enhancing team collaboration."